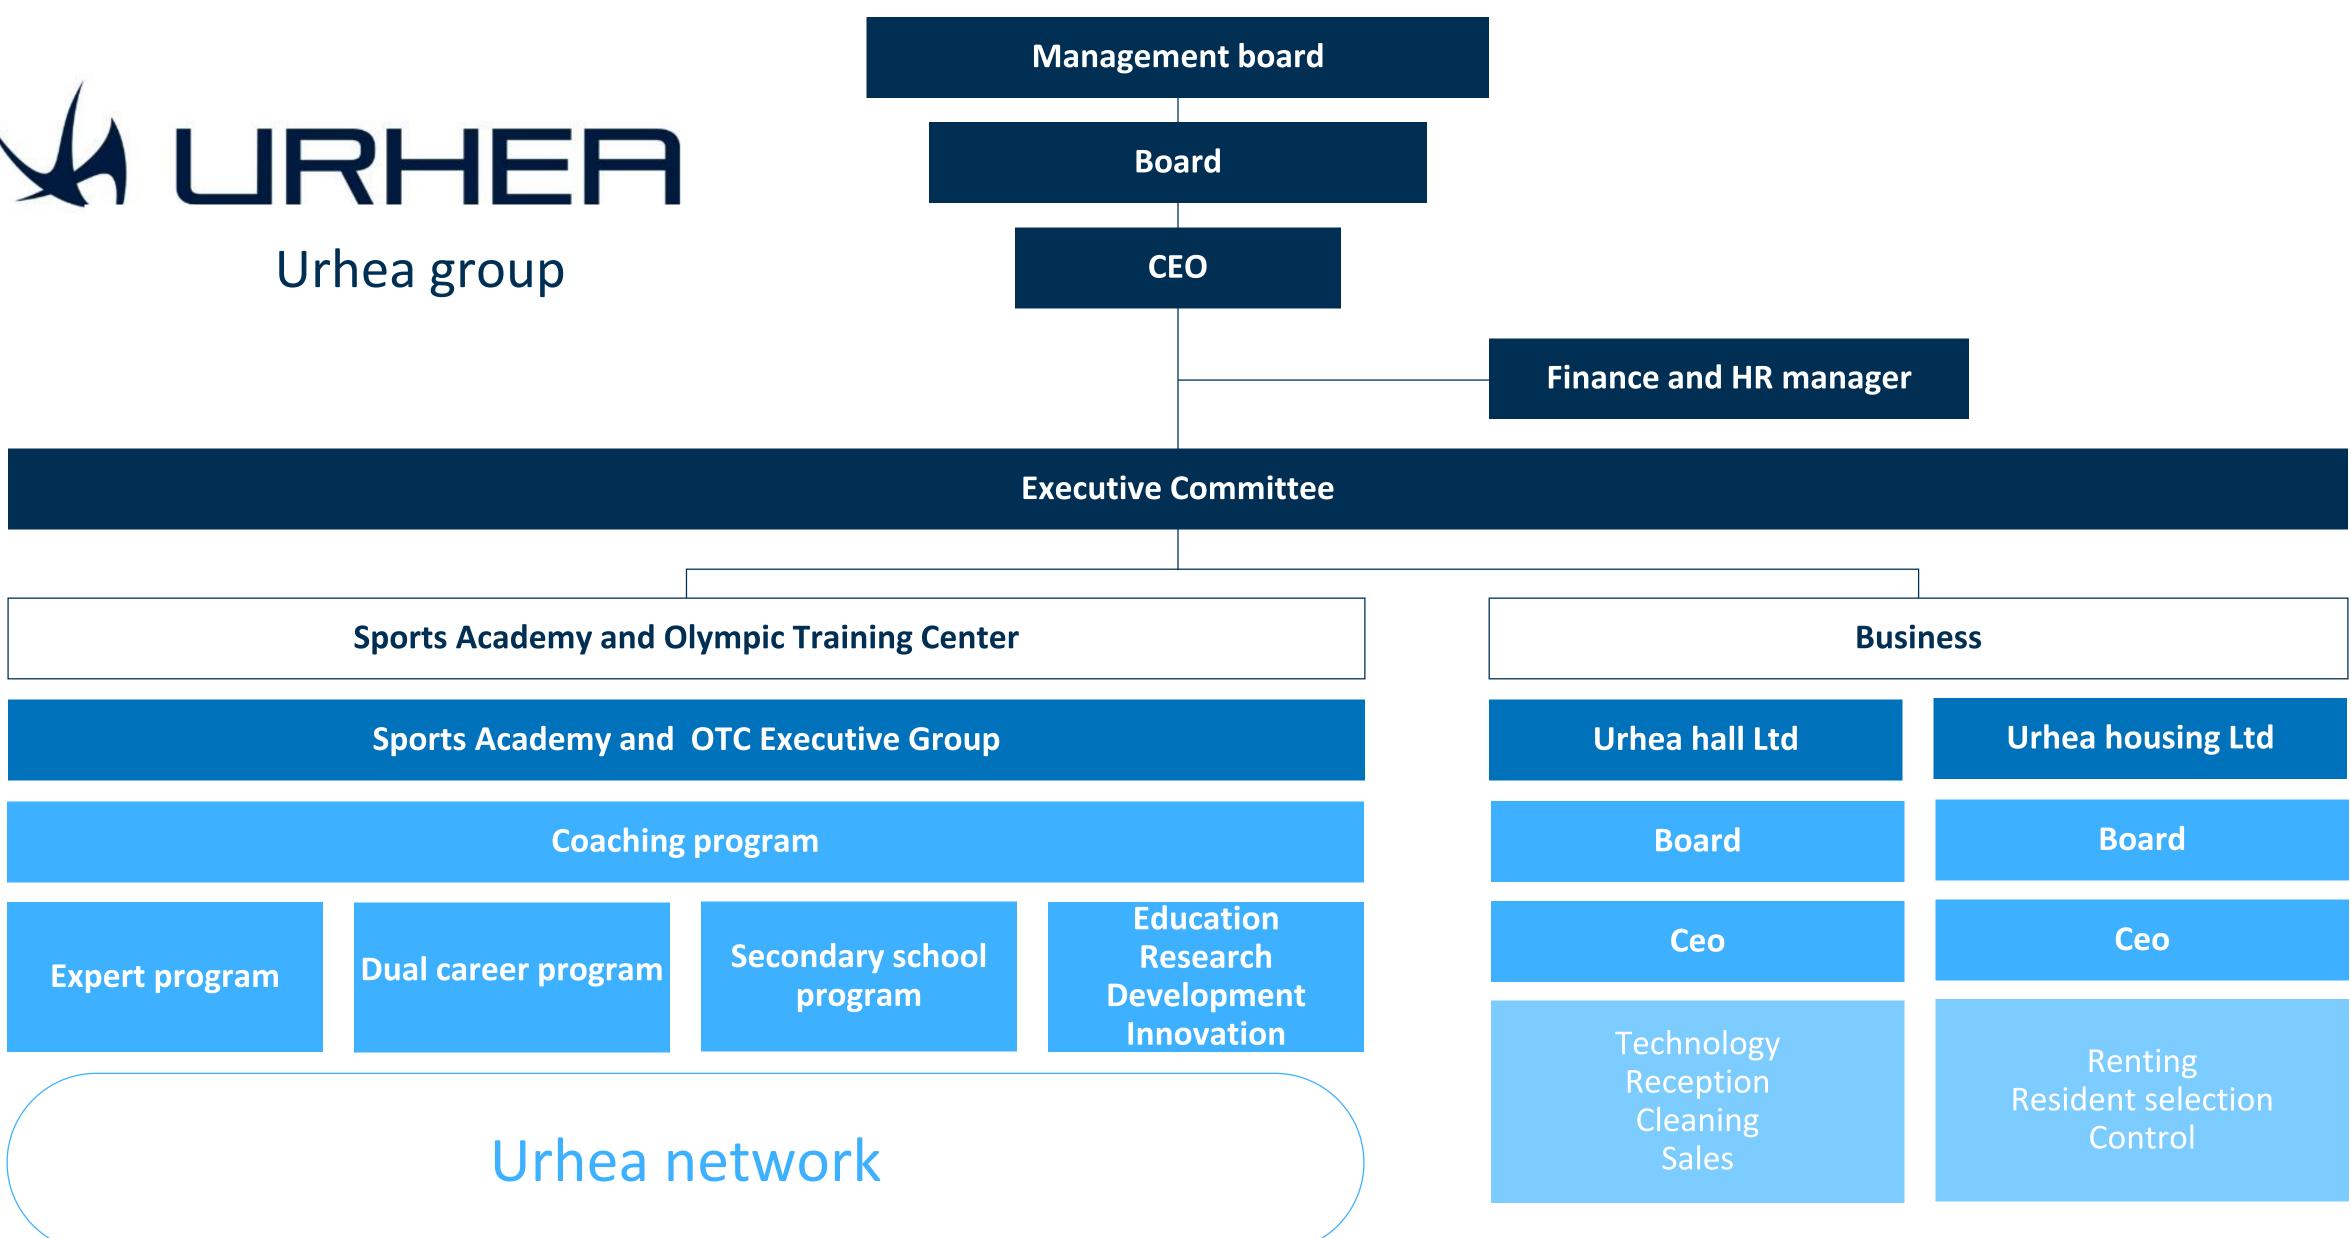

# What is Sports Academy and what is Olympic Training Center Helsinki?

### **METROPOLITAN SPORT ACADEMY**

Metropolitan Sport Academy Urhea is a network supporting athletes' daily training and dual career and linking the specialists to the training process.

Urhea is for athletes who are at the international level/professional sports or who aim to the top.

In the network there are over 50 secondary schools, 11 upper secondary schools, 7 universities, 26 sport federations, cities of Helsinki, Espoo and Vantaa and in addition many other sport stakeholders.

Urhea is also starting research, development and innovation activities.

### NATIONAL OLYMPIC TRAINING CENTER HELSINKI

OTC Helsinki is a High Performance Center offering athletes in certain sports high level training, specialists, facilites, living, meals and dual career support.

OTC Helsinki is for top level elite athletes who meet the standards set by Urhea, Sport Fedearations and Olympic Committee.

OTC Helsinki is part of Urhea.

SPORT ACADEMY, about 5800 athletes

OLYMPIC TRAINING CENTER, about 250 athletes