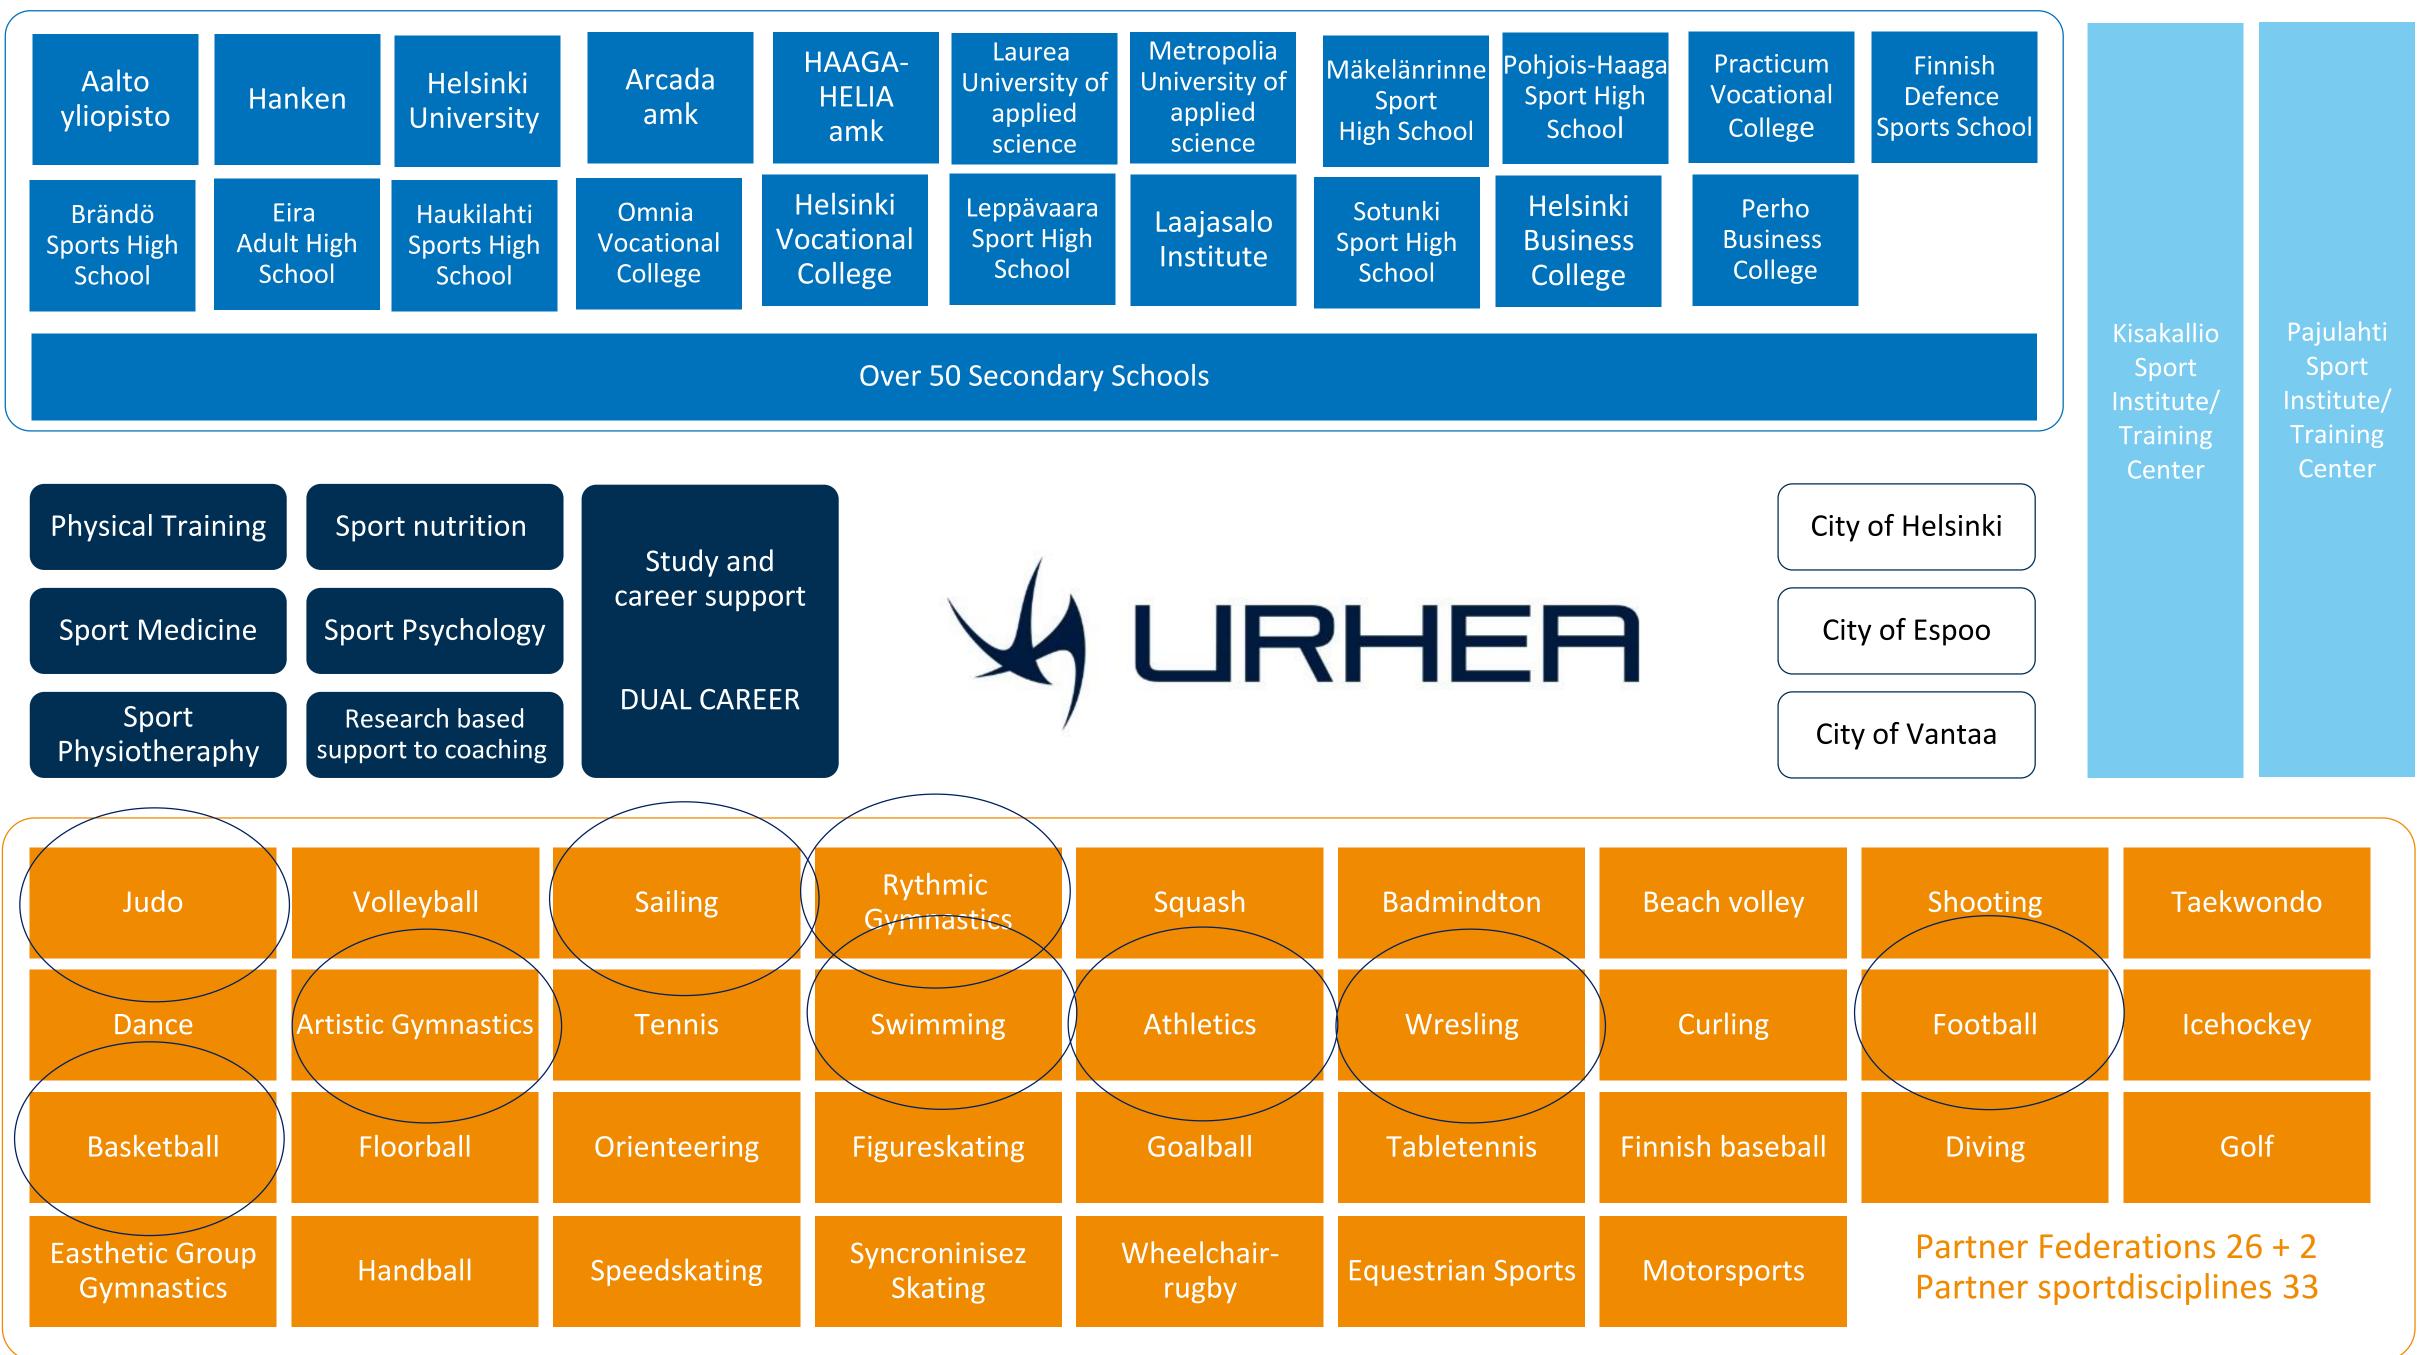

### METROPOLITAN SPORTS ACADEMY IN NUMBERS

5800 athletes 55 secondary schools 200 coaches 14 upper secondary schools 26 sport federations universities **33** partner sport disciplines **3** cities sports disciplines Finnish Olympic Committee **Finnish Paralympic Comittee** represented Finnish Defence Forces/Sport

### **Communication and marketing**

| Aalto<br>yliopisto                                                                                                                                                                                                                                                                                                                                                                                                                                                                                                                                                                                                                                                                                                                                                                                                                                                                                                                                                                                                                                                                                                                                                                                                                                                                                                                                                                                                                                                                                                                                                     | Hanken                       | Helsinki<br>University              | Arcada<br>amk                  | HAAGA-<br>HELIA<br>amk            | Laurea<br>University of<br>applied<br>science |
|------------------------------------------------------------------------------------------------------------------------------------------------------------------------------------------------------------------------------------------------------------------------------------------------------------------------------------------------------------------------------------------------------------------------------------------------------------------------------------------------------------------------------------------------------------------------------------------------------------------------------------------------------------------------------------------------------------------------------------------------------------------------------------------------------------------------------------------------------------------------------------------------------------------------------------------------------------------------------------------------------------------------------------------------------------------------------------------------------------------------------------------------------------------------------------------------------------------------------------------------------------------------------------------------------------------------------------------------------------------------------------------------------------------------------------------------------------------------------------------------------------------------------------------------------------------------|------------------------------|-------------------------------------|--------------------------------|-----------------------------------|-----------------------------------------------|
| Brändö<br>Sports High<br>School                                                                                                                                                                                                                                                                                                                                                                                                                                                                                                                                                                                                                                                                                                                                                                                                                                                                                                                                                                                                                                                                                                                                                                                                                                                                                                                                                                                                                                                                                                                                        | Eira<br>Adult High<br>School | Haukilahti<br>Sports High<br>School | Omnia<br>Vocational<br>College | Helsinki<br>Vocational<br>College | Leppävaara<br>Sport High<br>School            |
| Over 50 Secondary Se |                              |                                     |                                |                                   |                                               |

In the network there are over 50 secondary schools, 11 upper secondary schools, 7 universities, 26 sport federations, cities of Helsinki, Espoo and Vantaa and in addition many other sport stakeholders.